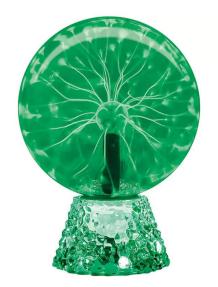

Festival gift, CE, RoHS certificates, good quality and best prices.

Electrifying! Exciting nebulous glow of electrons light the inside of this popular decorative light.

Place your hand on its smooth glass surface.

The unchained blue lighting is dram to your touch.

It gathers harmlessly about your palm and fingers, creating beautiful swirling pink-red formations that follow your every move. Reacts to your voice and music! Sliding switch controls ON/OFF/AUDIO.

#### Dongguan City Tianhua 8 inch special plasma ball Specification

| Product      | Plasama ball                                                                               |
|--------------|--------------------------------------------------------------------------------------------|
| MATERIALS    | Glass , plastic , Electronic                                                               |
| PRODUCT SIZE | D:20.5 x H:28cm                                                                            |
| DATA         |                                                                                            |
| Power        | Operation by DC12V 500mA or 750mA adapter                                                  |
| Function     | blue plasma light, sound active, ON/OFF,clean crystal base with red, green, blue LED light |
| Color        | red, blue, green light                                                                     |
| Packing      | 1pc/color box,                                                                             |