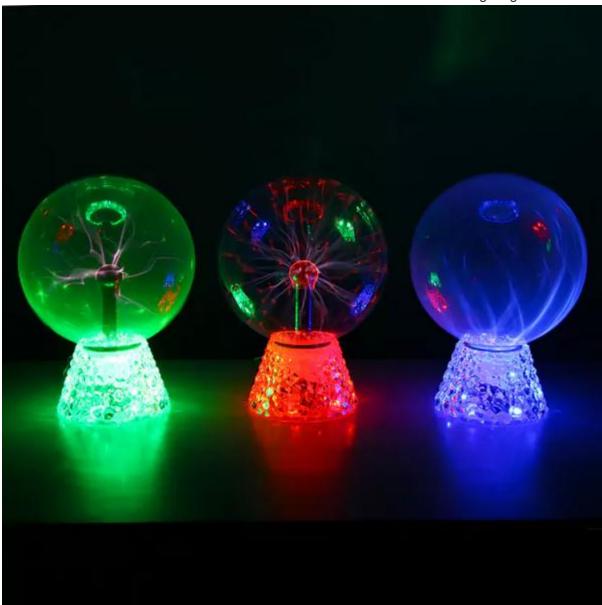

Festival gift, CE, RoHS certificates, good quality and best prices.

Electrifying! Exciting nebulous glow of electrons light the inside of this popular decorative light.

Place your hand on its smooth glass surface.

The unchained blue lighting is dram to your touch.

It gathers harmlessly about your palm and fingers, creating beautiful swirling pink-red formations that follow your every move. Reacts to your voice and music! Sliding switch controls ON/OFF/AUDIO.

#### Dongguan City Tianhua 8 inch special plasma ball Specification

| Product      | Plasama ball                                                                               |
|--------------|--------------------------------------------------------------------------------------------|
| MATERIALS    | Glass , plastic , Electronic                                                               |
| PRODUCT SIZE | D:20.5 x H:28cm                                                                            |
| DATA         |                                                                                            |
| Power        | Operation by DC12V 500mA or 750mA adapter                                                  |
| Function     | blue plasma light, sound active, ON/OFF,clean crystal base with red, green, blue LED light |
| Color        | red, blue, green light                                                                     |
| Packing      | 1pc/color box,                                                                             |