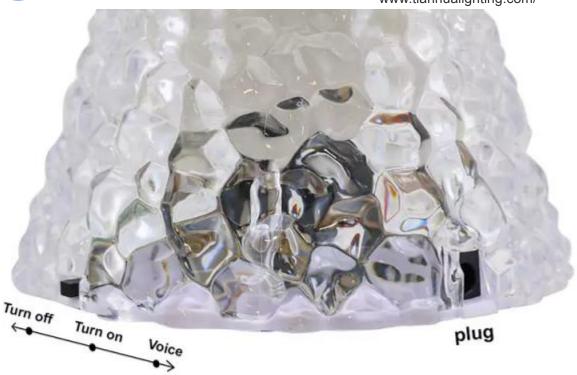

The unchained blue lighting is dram to your touch.

It gathers harmlessly about your palm and fingers, creating beautiful swirling pink-red formations that follow your every move. Reacts to your voice and music! Sliding switch controls ON/OFF/AUDIO.

#### Dongguan City Tianhua 8 inch special plasma ball Specification

| Product      | Plasama ball                                                                               |
|--------------|--------------------------------------------------------------------------------------------|
| MATERIALS    | Glass , plastic , Electronic                                                               |
| PRODUCT SIZE | D:20.5 x H:28cm                                                                            |
| DATA         |                                                                                            |
| Power        | Operation by DC12V 500mA or 750mA adapter                                                  |
| Function     | blue plasma light, sound active, ON/OFF,clean crystal base with red, green, blue LED light |
| Color        | red, blue, green light                                                                     |
| Packing      | 1pc/color box,                                                                             |