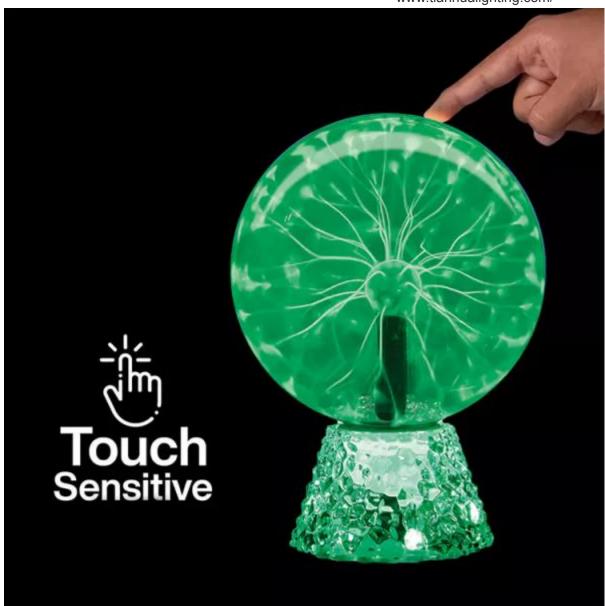

Festival gift, CE, RoHS certificates, good quality and best prices.

Electrifying! Exciting nebulous glow of electrons light the inside of this popular decorative light.

Place your hand on its smooth glass surface.

It's part science, part magic, and all fun! Just slide the switch to the "ON" position ,this plasma sphere responds to your touch, sending rays of light wherever your fingertips go, very beautiful in the dark, which perfectly demonstrating beautiful scientific phenomenon. Not only does the static electricity ball follow your every touch with electric beams, but it even responds to music! Slide the switch to the "AUDIO" position, the plasma lamp will like a real-life music visualizer, swirling and pulsing to the beat in unique patterns.