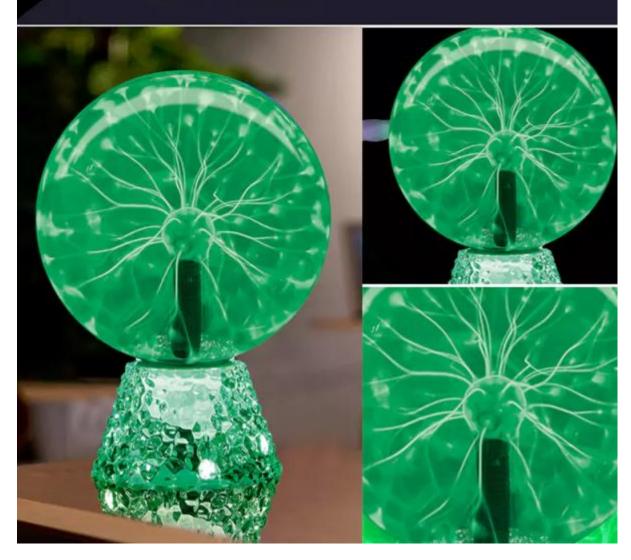

True 8 inch special plasma ball! Large size for more fun and interaction. This 8" plasma ball is a great piece of decor for your bedroom, living room, office, or anywhere else! It'll create a super cool science like atmosphere.

It's part science, part magic, and all fun! Just slide the switch to the "ON" position ,this plasma sphere responds to your touch, sending rays of light wherever your fingertips go, very beautiful in the dark, which perfectly demonstrating beautiful scientific phenomenon. Not only does the static electricity ball follow your every touch with electric beams, but it even responds to music! Slide the switch to the "AUDIO" position, the plasma lamp will like a real-life music visualizer, swirling and pulsing to the beat in unique patterns.