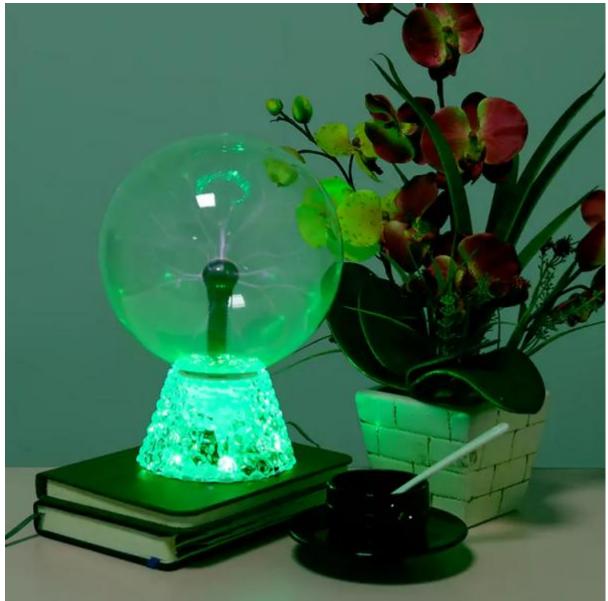

Festival gift, CE, RoHS certificates, good quality and best prices.

Electrifying! Exciting nebulous glow of electrons light the inside of this popular decorative light.

Place your hand on its smooth glass surface.

The unchained blue lighting is dram to your touch.

It gathers harmlessly about your palm and fingers, creating beautiful swirling pink-red formations that follow your every move. Reacts to your voice and music! Sliding switch controls ON/OFF/AUDIO.

The magic plasma light will spark kid's curiosity, bring children's scientific fantasies to real life. 8 inch special plasma ball is perfect gifts for your kids, boyfriend & girlfriend on birthday, Christmas and all festivals. The plasma ball can easily be moved to create an awesome atmosphere everybody will love.