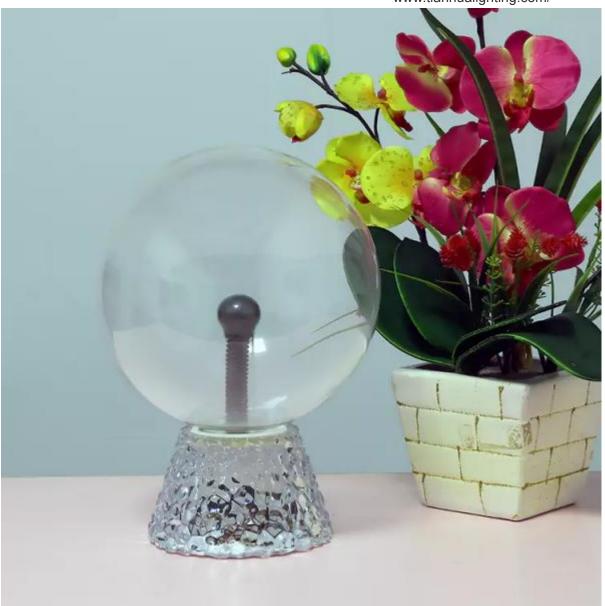

Festival gift, CE, RoHS certificates, good quality and best prices.

Electrifying! Exciting nebulous glow of electrons light the inside of this popular decorative light.

Place your hand on its smooth glass surface.

The unchained blue lighting is dram to your touch.

It gathers harmlessly about your palm and fingers, creating beautiful swirling pink-red formations that follow your every move. Reacts to your voice and music! Sliding switch controls ON/OFF/AUDIO.

True 8 inch special plasma ball! Large size for more fun and interaction. This 8" plasma ball is a great piece of decor for your bedroom, living room, office, or anywhere else! It'll create a super cool science like atmosphere.