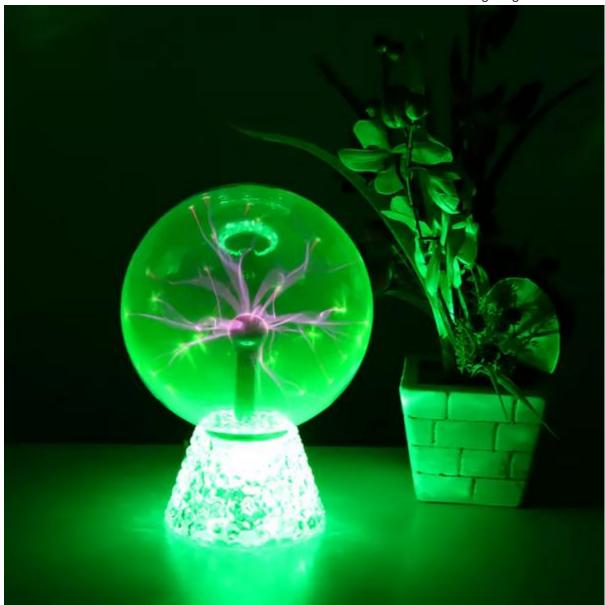

Festival gift, CE, RoHS certificates, good quality and best prices.

Electrifying! Exciting nebulous glow of electrons light the inside of this popular decorative light.

Place your hand on its smooth glass surface.

The unchained blue lighting is dram to your touch.

It gathers harmlessly about your palm and fingers, creating beautiful swirling pink-red formations that follow your every move. Reacts to your voice and music! Sliding switch controls ON/OFF/AUDIO.

It's part science, part magic, and all fun! Just slide the switch to the "ON" position ,this plasma sphere responds to your touch, sending rays of light wherever your fingertips go, very beautiful in the dark, which perfectly demonstrating beautiful scientific phenomenon. Not only does the static electricity ball follow your every touch with electric beams, but it even responds to music! Slide the switch to the "AUDIO" position, the plasma lamp will like a real-life music visualizer, swirling and pulsing to the beat in unique patterns.