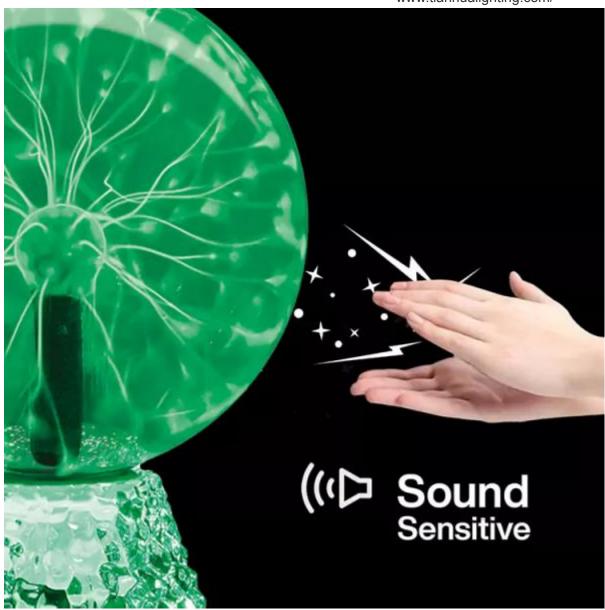

The unchained blue lighting is dram to your touch.

It gathers harmlessly about your palm and fingers, creating beautiful swirling pink-red formations that follow your every move. Reacts to your voice and music! Sliding switch controls ON/OFF/AUDIO.

It's part science, part magic, and all fun! Just slide the switch to the "ON" position ,this plasma sphere responds to your touch, sending rays of light wherever your fingertips go, very beautiful in the dark, which perfectly demonstrating beautiful scientific phenomenon. Not only does the static electricity ball follow your every touch with electric beams, but it even responds to music! Slide the switch to the "AUDIO" position, the plasma lamp will like a real-life music visualizer, swirling and pulsing to the beat in unique patterns.