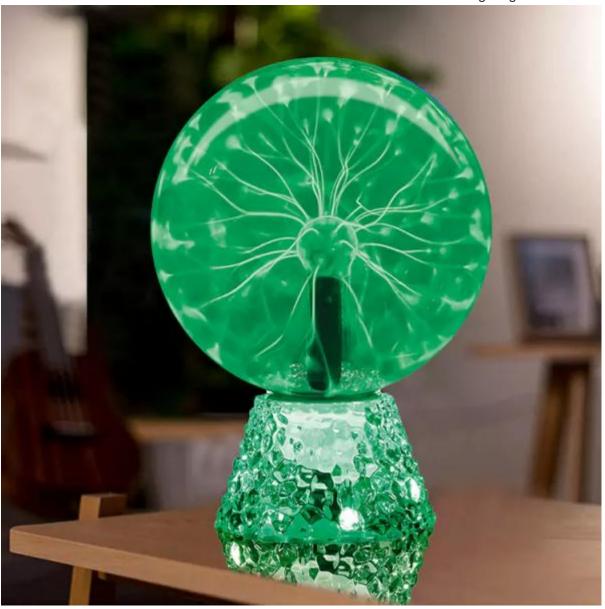

True 8 inch special plasma ball! Large size for more fun and interaction. This 8" plasma ball is a great piece of decor for your bedroom, living room, office, or anywhere else! It'll create a super cool science like atmosphere.

The magic plasma light will spark kid's curiosity, bring children's scientific fantasies to real life. 8 inch special plasma ball is perfect gifts for your kids, boyfriend & girlfriend on birthday, Christmas and all festivals. The plasma ball can easily be moved to create an awesome atmosphere everybody will love.