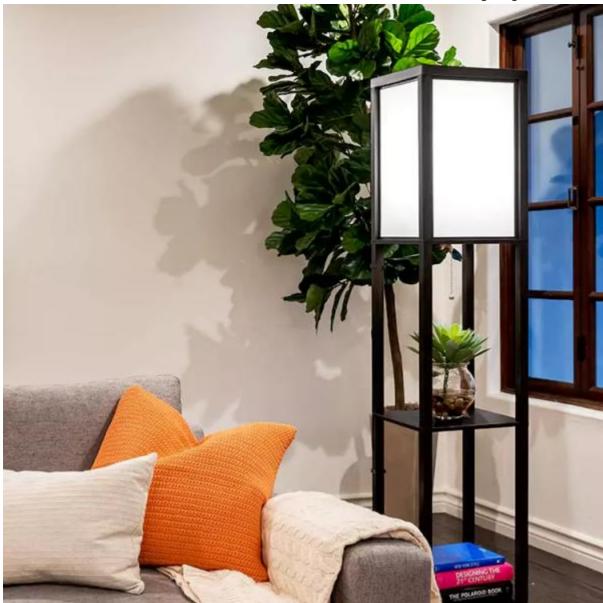

## Dongguan City Tianhua assembly Eye Protection LED fabric shelf traditional floor lamp Feature and Application

Dimensions of our wood led floor lamp

FAX:+86-769-82607338

EMAIL: Sales 18@tianhualighting.com

www.tianhualighting.com/

Natural wind design effect, the most popular fabric shelf traditional floor lamp of European luxury.