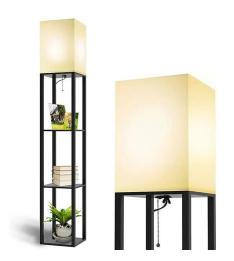

# Fabric Shelf Traditional Floor Lamp

REDIGLE® is a leading China fabric shelf traditional floor lamp manufacturers, suppliers and exporter. It covers about 28000 square meters. Tianhua Brand is specialized in the LED lighting item, such as LED pendant lamp, LED table lamp, LED floor lamp, LED tube, LED panel light, LED bulb, fiber optic lights, plasma lamp, Christmas tree, lava lamp,

energy-saving lamp and so on The lamp body is made of plastic. its excellent quality can pass CETL, FCC, GS, CE, ERP, Rohs certificates etc.

Find a huge selection of REDIGLE® from China at fabric shelf traditional floor lamp. The fabric shelf traditional floor lamp is natural wind wooden design. European popular lighting can be assembled and spliced, and USB charging port and wireless charging port can also be added to the product. the Floor lamp require. it's led warm lighting to protect your eyes. This fabric shelf traditional floor lamp with a inline ON/OFF switch. It is made of wood can assembly. E27 lampholder lighting source.

### Dongguan City Tianhua assembly Eye Protection LED fabric shelf traditional floor lamp Specification

| Product      | Floor lamp                                  |
|--------------|---------------------------------------------|
| MATERIALS    | MDF wooden , Fabric, Plastic                |
| PRODUCT SIZE | 26 x 26 x 155.6cm                           |
| DATA         | 1 x E27 lampholder Max 40watt excluded bulb |
| Power        | AC                                          |
| Function     | inline ON/OFF switch                        |
| Color        | Wooden color / or black color               |
| Packing      | 1pc/color box, 2pcs/ctn                     |
| Color box    | 28.5 x 16.5 x 40.5cm                        |
| Carton box   | 35 x 30 x 42.5cm                            |