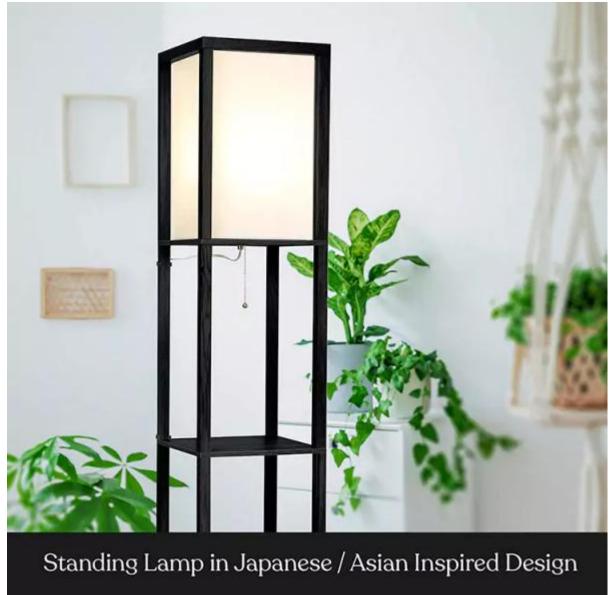

FAX:+86-769-82607338

EMAIL: Sales 18@tianhualighting.com

www.tianhualighting.com/

Natural wind design effect, the most popular fabric shelf traditional floor lamp of European luxury.