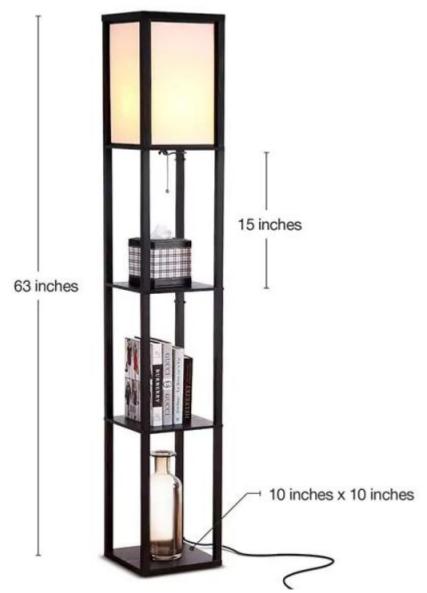

## Dongguan City Tianhua assembly Eye Protection LED fabric shelf traditional floor lamp Feature and Application

Dimensions of our wood led floor lamp

### Dongguan City Tianhua assembly Eye Protection LED fabric shelf traditional floor lamp Specification

| Product      | Floor lamp                                  |
|--------------|---------------------------------------------|
| MATERIALS    | MDF wooden , Fabric, Plastic                |
| PRODUCT SIZE | 26 x 26 x 155.6cm                           |
| DATA         | 1 x E27 lampholder Max 40watt excluded bulb |
| Power        | AC                                          |
| Function     | inline ON/OFF switch                        |
| Color        | Wooden color / or black color               |
| Packing      | 1pc/color box, 2pcs/ctn                     |
| Color box    | 28.5 x 16.5 x 40.5cm                        |
| Carton box   | 35 x 30 x 42.5cm                            |